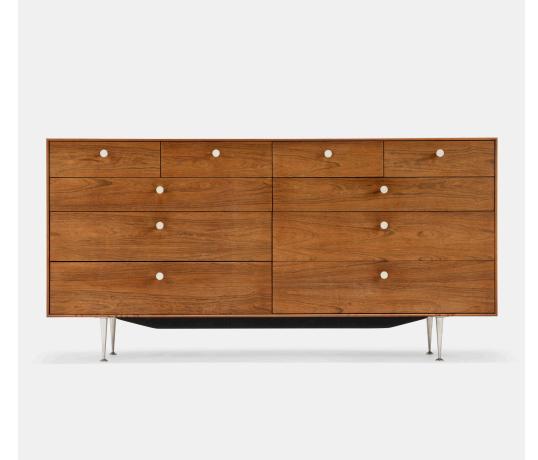

### GEORGE NELSON & ASSOCIATES Thin Edge cabinet, model 5723

Herman Miller | USA, 1952/c. 1960 | rosewood, lacquered wood, aluminum 33¼ h  $\times$  67¼ w  $\times$  19½ d in (84  $\times$  171  $\times$  50 cm)

Cabinet features ten drawers with dividers. Metal manufacturer's label to drawer interior 'Designed by George Nelson Herman Miller Zeeland Mich'. Paper manufacturer's hanging tag to drawer interior 'Herman Miller Furniture Co'.