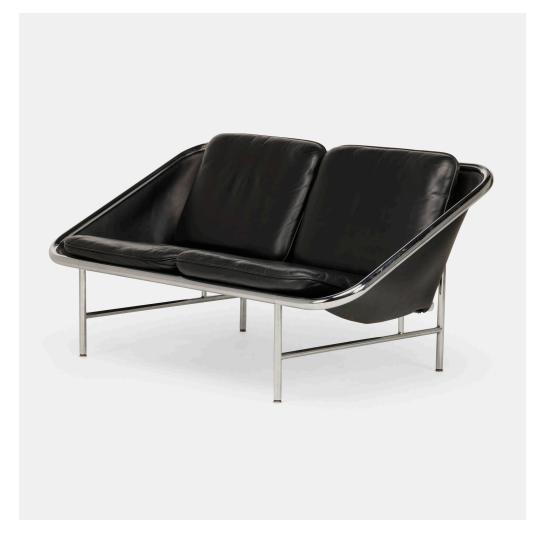

### **GEORGE NELSON & ASSOCIATES**

Sling settee, model 6381

Herman Miller | USA, 1963 | leather upholstery, chrome-plated steel 29½ h  $\times$  62 w  $\times$  32½ d in (74  $\times$  157  $\times$  83 cm)

**Provenance:** Private Collection, White Plains, NY | Acquired from the previous in the 1980s by the present owner

Literature: George Nelson: Architect, Writer, Designer, Teacher, von Vegesack and Eisenbrand, pg. 268