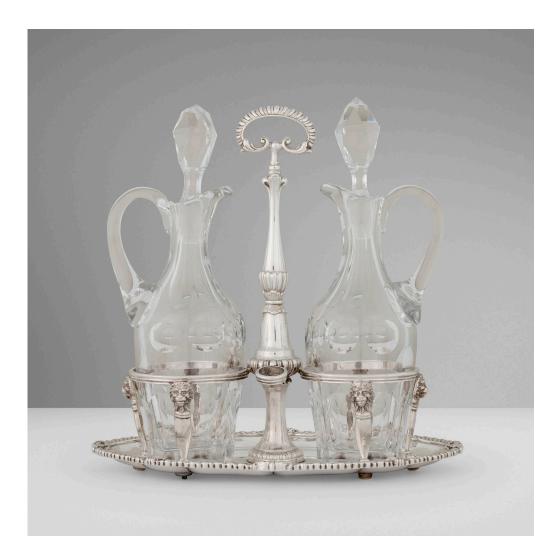

### BUCCELLATI Cruet set

Italy, mid-20th century | sterling silver, cut glass overall: 9% h × 9 w × 5% d in (23 × 23 × 14 cm) cruet: 8% h × 2% w × 3% d in (22 × 6 × 8 cm) tray: 9% h × 9 w × 5% d in (23 × 23 × 14 cm)

Set is comprised of two cruets with stoppers and a tray. Impressed manufacturer's mark to underside of tray '26MI Sterling 925 M. Buccellati Italy 3'. 20.245 ozt. (weighable)

Provenance: Property of a Lady of Title