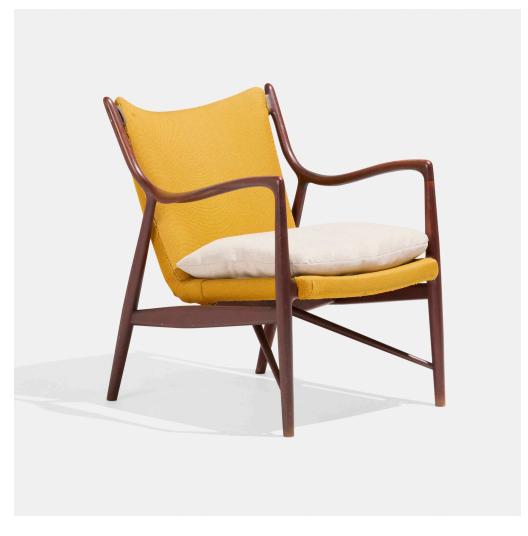

### FINN JUHL

Lounge chair, model NV-45

Niels Vodder | Denmark, 1945 | teak, upholstery, webbing 32½ h × 27½ w × 29 d in (82 × 70 × 74 cm)

Provenance: Acquired in the early 1970s, Private Collection | Thence by descent

**Literature:** Finn Juhl: Furniture, Architecture, Applied Art, Hiort, ppg. 34-35 Dansk Møbelkunst Gennem 40 Aar: 1937-1946, Jalk, ppg. 276-277 Finn Juhl: Memorial Exhibition, Hansen et al., ppg. 42-45, 130

An example of this design is in the permanent collection of the Museum of Fine Arts, Houston.

Estimate: \$6,000-8,000

Result: \$11,135