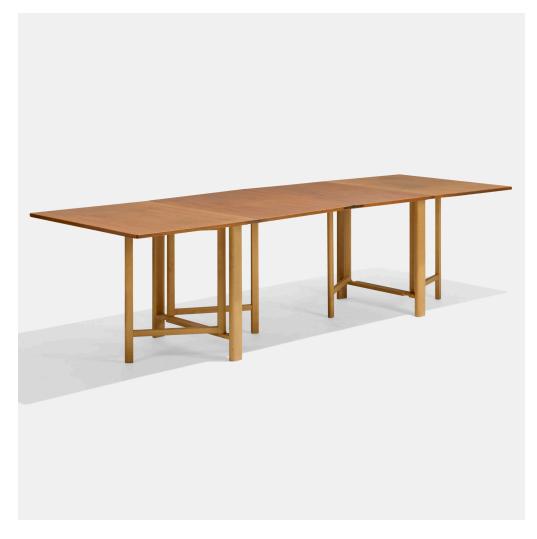

### **BRUNO MATHSSON**

Maria folding table

Firma Karl Mathsson | Sweden, 1937 | birch, brass 28½ h × 35½ w × 9 d in (72 × 90 × 23 cm)

Table features four 26-inch leaves and can be arranged in a variety of configurations; table measures  $35.5 \text{ w} \times 9 \text{ d} \times 28.5 \text{ h}$  inches when folded completely.