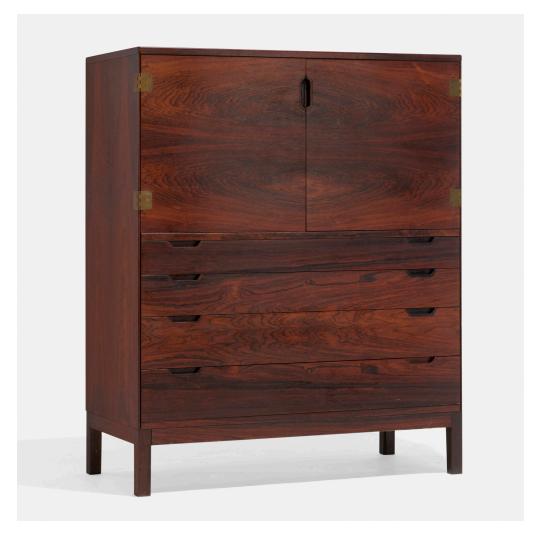

## SVEND LANGKILDE

### Cabinet

Langkilde Møbler | Denmark, c. 1965 | rosewood, brass 47% h × 38% w × 18% d in (120 × 98 × 47 cm)

Cabinet features two doors concealing four drawers and two shelves, over four drawers. Paper manufacturer's label to reverse 'Langkilde Møbler København, Danmark'.