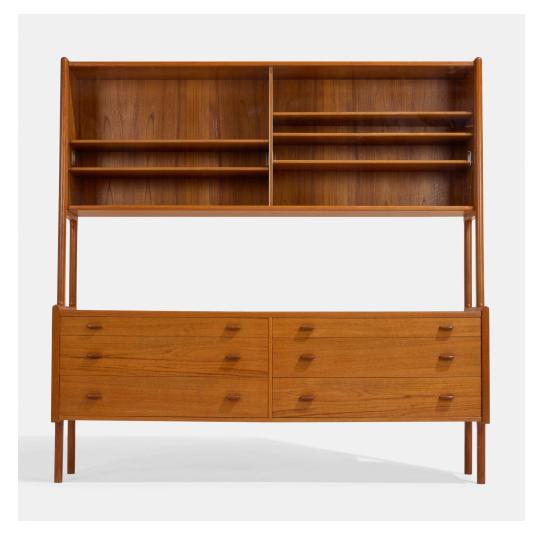

## HANS J. WEGNER Cabinet, model RY 24

RY Møbler | Denmark, 1958 | teak  $71 \text{ h} \times 71 \text{ w} \times 20 \% \text{ d}$  in  $(180 \times 180 \times 52 \text{ cm})$ 

Cabinet features six drawers and two sliding glass doors concealing five adjustable shelves.