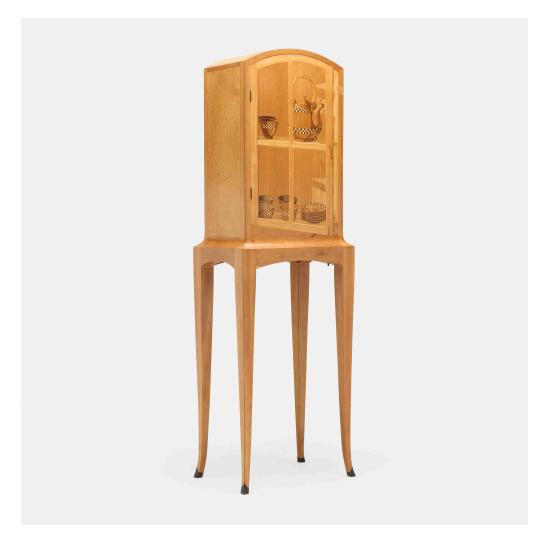

# SILAS KOPF Tea cabinet

USA, 1990 | maple burl, cherry, maple, ebony, marquetry  $64\frac{1}{2}$  h ×  $20\frac{1}{2}$  w × 14 d in (164 × 52 × 36 cm)

Cabinet features a discrete push-button latch to the underside that opens one door concealing one adjustable shelf with storage. Incised signature and date to reverse 'Silas Kopf 1990'.

Provenance: Acquired directly from the artist in 1992, Collection of Mimi Livingston

Estimate: \$4,000-6,000

Result: \$5,292