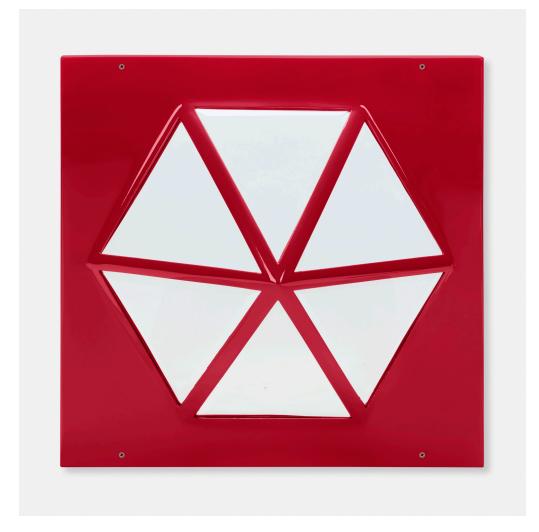

### **BRUCE GOFF**

Window from Shin'en Kan (The Price House), Bartlesville, Oklahoma

USA, 1956 | lacquered steel, beveled leaded glass 28 h × 28 w × 9 d in (71 × 71 × 23 cm)

**Provenance:** Shin'en Kan (The Price House), Bartlesville, Oklahoma | Private Collection, Oklahoma | Acquired from the previous in 2010, Collection of Dr. Brian and Becky Hinrichs

**Literature:** The Architecture of Bruce Goff, Cook, pg. 82 illustrates commission Bruce Goff: Towards Absolute Architecture, De Long. ppg. 142-145 discuss commission

Estimate: \$5,000-7,000