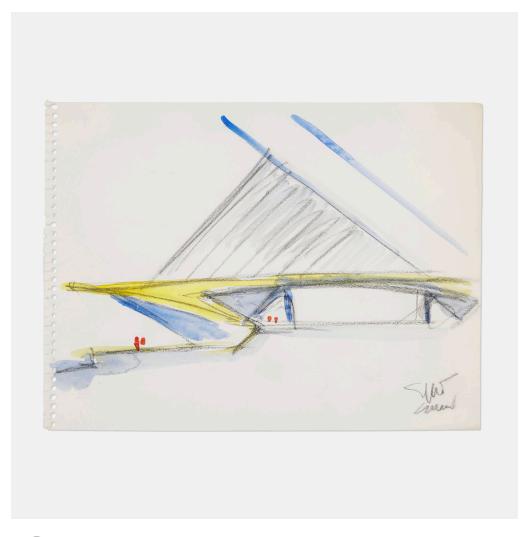

### SANTIAGO CALATRAVA

Milwaukee Art Museum cross section of the parking structure

watercolor and graphite on paper  $9 \text{ h} \times 12 \text{ w}$  in  $(23 \times 30 \text{ cm})$ 

Signed to lower right 'Santiago Calatrava'.

**Provenance:** Edward Cella Art & Architecture, Los Angeles | Acquired from the previous in 2015, Important Private Collection

Important i iivato concentini

Literature: Santiago Calatrava: The Complete Works, Tzonis, ppg. 290-301 discuss commission