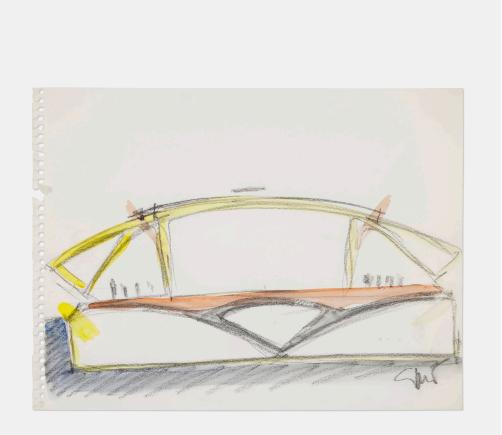

### SANTIAGO CALATRAVA Milwaukee Art Museum cross section of brise soleil addition to the Quadracci Pavilion

watercolor and graphite on paper 9 h × 12 w in (23 × 30 cm)

Signed to lower right 'Santiago'.

**Provenance:** Edward Cella Art & Architecture, Los Angeles | Acquired from the previous in 2015, Important Private Collection

Literature: Santiago Calatrava: The Complete Works, Tzonis, ppg. 290-301 discuss commission