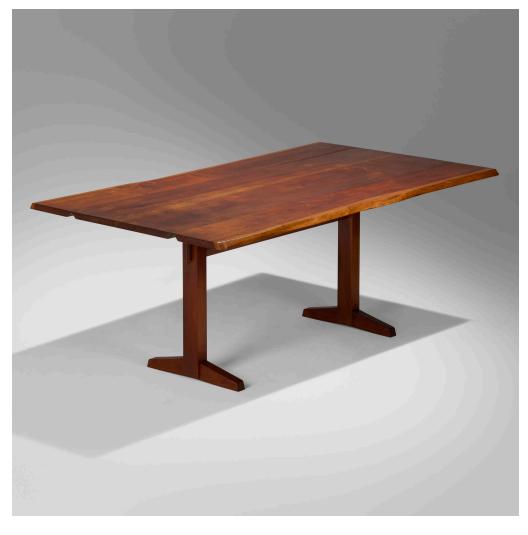

## **GEORGE NAKASHIMA**

Drop-leaf Trestle dining table

Nakashima Studio | USA, 1963 | American black walnut 28% h  $\times$  72 w  $\times$  22% d in (73  $\times$  183  $\times$  58 cm)

Table features two drop-leaves with free edges and sap-grain detail measuring 9.5 inches each; table measures 41.75 inches when fully extended. Sold with a digital copy of the original order card.

**Provenance:** Acquired directly from the artist in 1963, Collection of Herbert Feldman, Westfield, NJ | Thence by descent

Estimate: \$7,000-9,000

Result: \$22,680