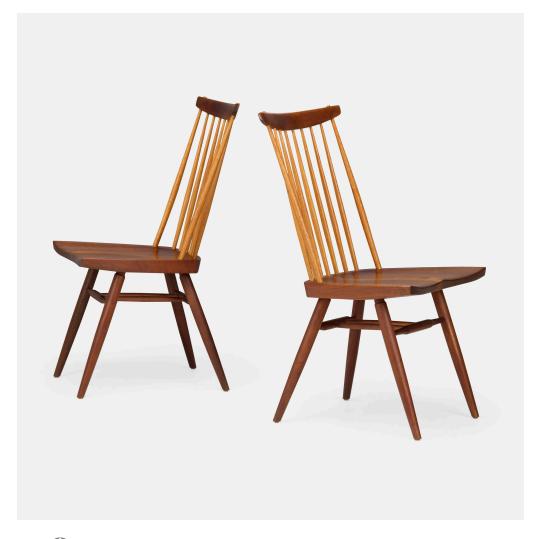

## **GEORGE NAKASHIMA**

New chairs, pair

Nakashima Studio | USA, 1963 | American black walnut, hickory 35½ h  $\times$  18½ w  $\times$  21 d in (90  $\times$  47  $\times$  53 cm)

Inscribed with client name to underside of each example 'Scalera'. Sold with a digital copy of the original invoice.

**Provenance:** Acquired directly from the artist in 1963, Collection of Charles Scalera, Great Neck, NY | Thence by descent

**Literature:** George Nakashima Woodworkers, studio catalog, pg. 9 George Nakashima Woodworkers: Process Book, Nakashima, pg. 75