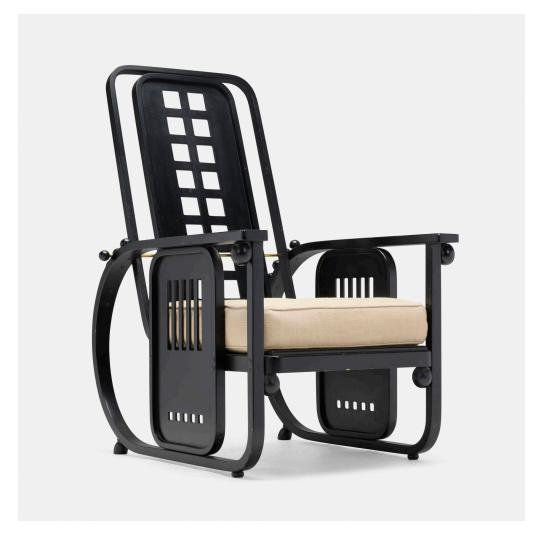

### JOSEF HOFFMANN

Sitzmaschine, model 670

Austria, c. 1905/c. 1980 | lacquered beechwood, upholstery, brass 42 h  $\times$  26½ w  $\times$  40 d in (107  $\times$  67  $\times$  102 cm)

Impressed mark to underside 'Kafra Italy'. Paper retailer's label to underside 'Kafra Modern Furniture'.

Provenance: Acquired in 1985 by the present owner

Literature: Josef Hoffmann: Architect and Designer: 1870-1956, Sekler, pg. 23

Estimate: \$3,000-5,000

Result: \$4,032