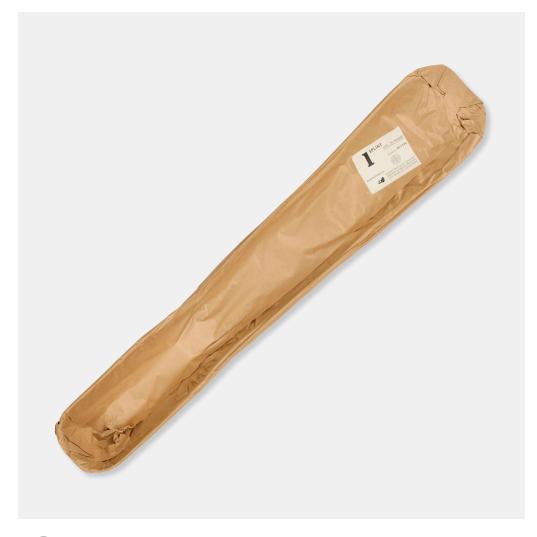

### **CHARLES AND RAY EAMES**

Leg splint in original packaging, model S2-1790

Evans Products | USA, 1943 | Douglas fir plywood 4 h  $\times$  8 w  $\times$  42½ d in (10  $\times$  20  $\times$  108 cm)

Paper manufacturer's label to front '1 Splint Leg. Plywood for Transportation Stock No. S2-1790 Evans Manufactured by Evans Products Company Molded Plywood Division Los Angeles, California'.

**Literature:** Eames Design: The Work of the Office of Charles and Ray Eames, Neuhart, Neuhart and Eames, ppg. 32-33