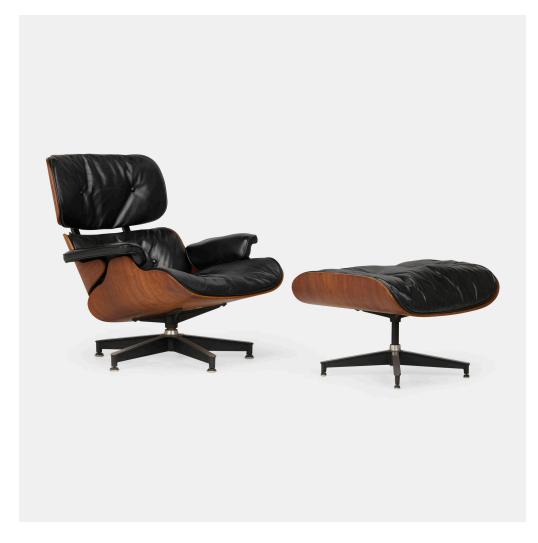

### **CHARLES AND RAY EAMES**

670 lounge chair and 671 ottoman

Herman Miller | USA, 1956/c. 1960 | rosewood, leather upholstery, enameled and brushed aluminum chair:  $32 \text{ h} \times 33 \text{ w} \times 35 \text{ d}$  in  $(81 \times 84 \times 89 \text{ cm})$  ottoman:  $16 \text{ h} \times 26 \text{ w} \times 22 \text{ d}$  in  $(41 \times 66 \times 56 \text{ cm})$ 

Circular metal manufacturer's label to underside of chair 'Designed by Charles Eames Herman Miller Zeeland, Michigan'. Paper patent label to underside of chair 'Herman Miller Inc. Zeeland, Michigan'.

**Literature:** Eames Design: The Work of the Office of Charles and Ray Eames, Neuhart, Neuhart and Eames, ppg. 206-207