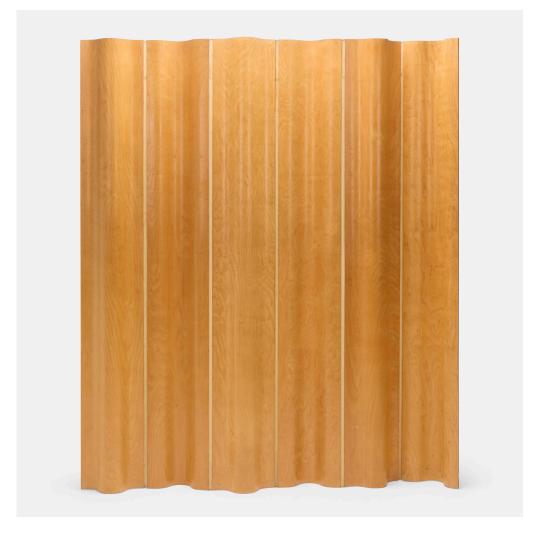

# CHARLES AND RAY EAMES FSW-6

USA, 1946 | ash plywood, canvas  $68~h\times60~w\times3~d$  in (173  $\times$  152  $\times$  8 cm)

Provenance: Toomey & Co. Auctioneers, Art & Design, 2 December 2021, Lot 301 | Private Collection