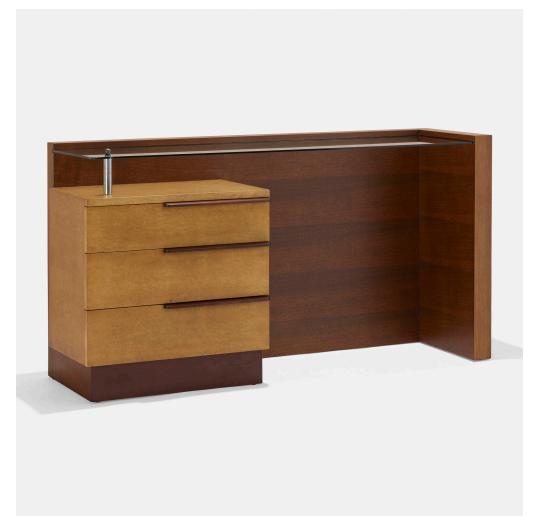

### GILBERT ROHDE

Vanity, model 3626

Herman Miller | USA, 1936 | East Indian laurel, bird's-eye maple, glass, nickel-plated brass 28 h  $\times$  52½ w  $\times$  16½ d in (71  $\times$  133  $\times$  41 cm)

Vanity features three drawers. Stamped manufacturer's mark to reverse '3626'. Foil manufacturer's label to drawer 'Herman Miller Furniture Co. Zeeland, Mich Original Rohde Design Gilbert Rohde Designer'.