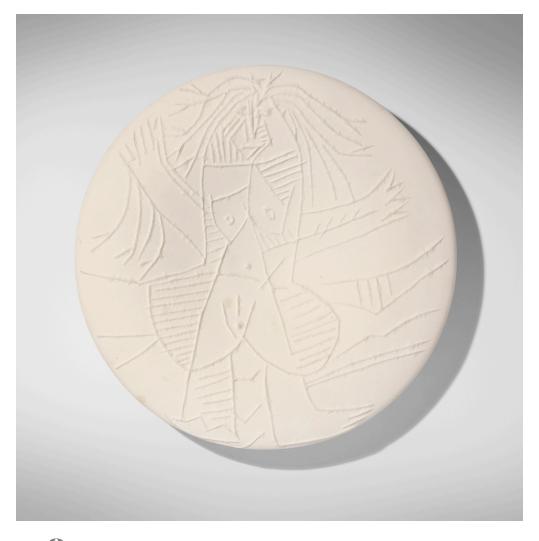

### PABLO PICASSO

Femme échevelée

white earthenware 10½ dia in (27 cm)

Impressed studio marks to underside 'Madoura Plein Feu' and 'Empreinte Originale de Picasso' with incised number 'T103'. Glazed number to underside '36/100'. This work is number 36 from the edition of 100 produced by Madoura Pottery, Vallauris.

Provenance: Phillips, New York, Editions Southampton, 25 June 2022, Lot 45 | Private Collection

Literature: Ramié 510
Estimate: \$3,000-5,000

Result: \$4,826