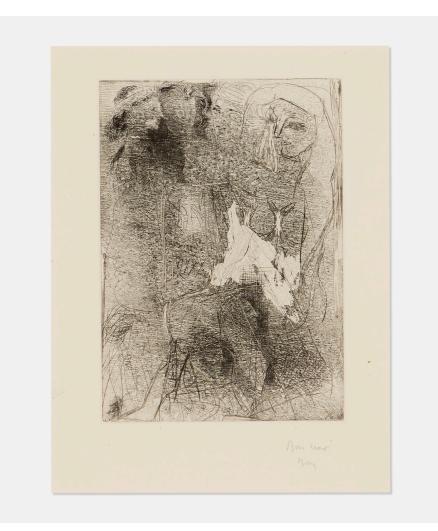

# PABLO PICASSO Têtes et figures emmêlées (from La Suite Vollard)

etching on Montval laid paper image: 10½ h × 7½ w in (27 × 19 cm) sheet: 17¾ h × 13¾ w in (44 × 34 cm)

Inscribed and initialed by the printer to lower right 'Bon noir' with Vollard watermark. This work is one of three trial proofs apart from the edition of 260 printed by Lacourière, Paris and published by Ambroise Vollard, Paris.

Provenance: Acquired directly from the Lacourière family by the present owner

Literature: Bloch 211 | Baer 410

Estimate: \$2,000-3,000 Result: \$8,255

#