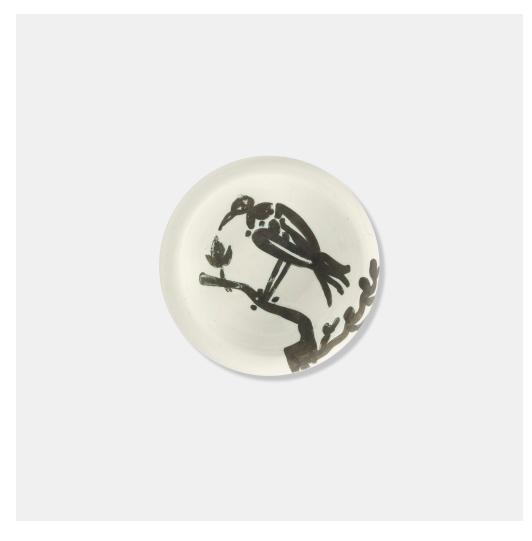

### PABLO PICASSO

Oiseau sur la branche

earthenware with oxidized paraffin decoration and enamel  $6\frac{1}{4}$  dia in (16 cm)

Impressed and glazed studio mark to underside 'Edition Picasso'. This work is from the edition of 500 produced by Madoura Pottery, Vallauris.

Provenance: Artemis Gallery, Louisville, CO, 19 May 2022, Lot 138 | Private Collection

Literature: Ramié 175
Estimate: \$2,000-3,000

Result: \$1,848