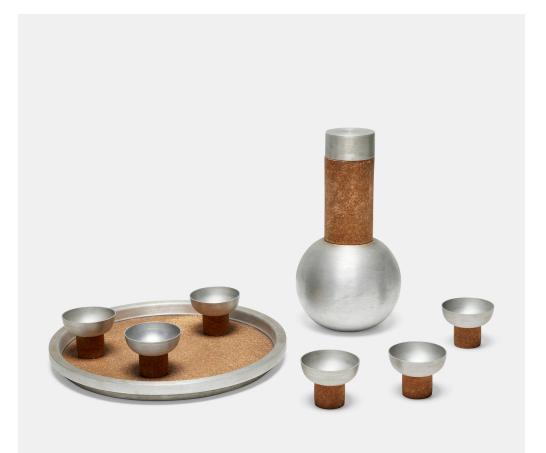

# RUSSEL WRIGHT Rare cocktail set, model 326

Russel Wright, Inc. | USA, 1930 | spun aluminum, cork tray:  $1\frac{1}{4}$  h × 13 dia in (3 × 33 cm) shaker:  $11\frac{3}{4}$  h ×  $5\frac{1}{2}$  dia in (30 × 14 cm) cup:  $2\frac{1}{2}$  h ×  $2\frac{7}{6}$  dia in (6 × 7 cm)

Set is comprised of one tray, one cocktail shaker and six cups. Impressed signature to underside of shaker and cups 'Russel Wright'.

Literature: Encyclopedia of Russel Wright, Kerr, pg. 60

Estimate: \$3,000-5,000 Result: \$4,064