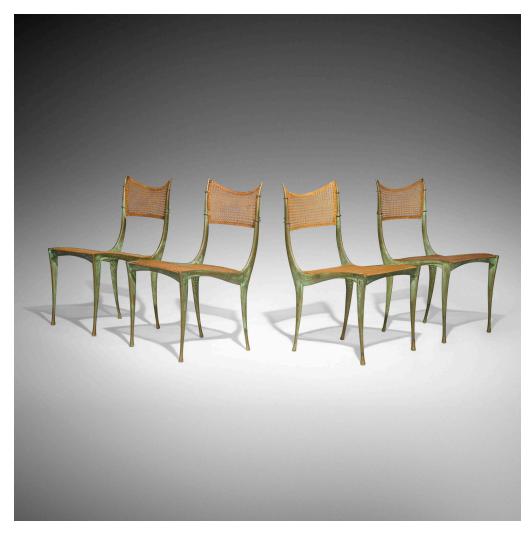

## **DAN JOHNSON**

Gazelle dining chairs model 10B, set of four

Dan Johnson Studio | USA/Italy, 1958 | cast bronze with applied patina, cane, brass 32% h  $\times$  19 w  $\times$  20½ d in (83  $\times$  48  $\times$  52 cm)

**Provenance:** Collection of Ben T. Gale and Emma Gale Bartlett, Incline Village, NV | Thence by descent

Literature: Dan Johnson Design: Gazelle Chairs, price list, unpaginated

Estimate: \$12,000-18,000