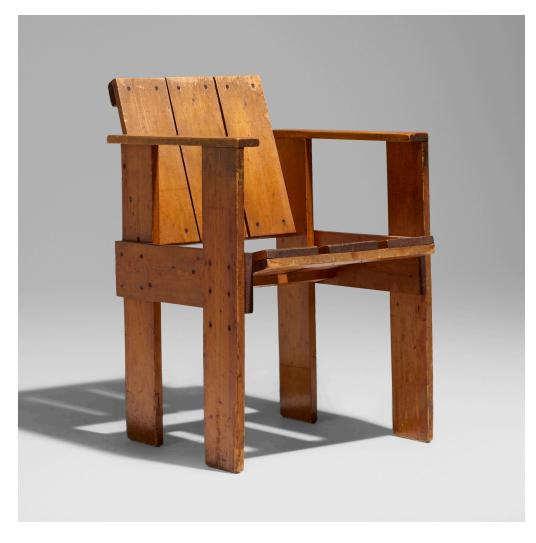

### **GERRIT RIETVELD**

Crate chair

The Netherlands, 1934 | pine 32% h × 21 w × 24 d in (83 × 53 × 61 cm)

**Provenance:** Acquired directly from the artist c. 1935, Private Collection | Thence by descent | Sotheby's, Amsterdam, *20th Century Decorative Arts & Design*, 24 May 2006, Lot 188 | Private Collection, New York | Sotheby's, New York, *Luxe: Art of Design*, 22 April 2018, Lot 188 | Private Collection

Literature: Atlas of Furniture Design, Vitra Design Museum, ppg. 264-265

Estimate: \$5,000-7,000

Result: \$13,970