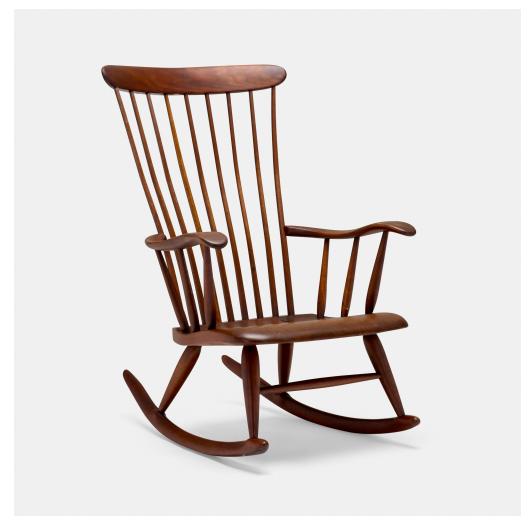

### **ROBERT WHITLEY**

Early Whitley rocker

USA, c. 1975 | walnut

 $39\frac{1}{2} \text{ h} \times 26 \text{ w} \times 32 \text{ d in (100} \times 66 \times 81 \text{ cm)}$ 

Incised signature to underside 'Whitley'.

Provenance: Adam Edelsberg, Providence, RI | Collection of James Zemaitis

Literature: Fine Woodworking, January/February 1979, back cover

Estimate: \$1,000-1,500