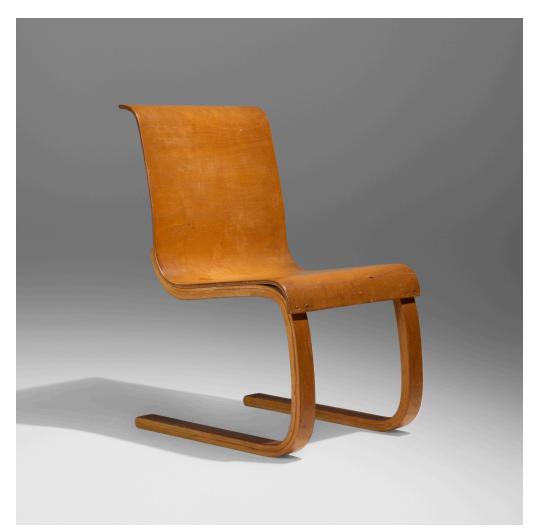

### ALVAR AALTO Cantilever chair, model 21

Artek | Finland, 1932/c. 1938 | birch plywood, laminated beech  $33 \text{ h} \times 18\% \text{ w} \times 23\% \text{ d}$  in (84 × 48 × 59 cm)

Faint stamped manufacturer's mark to underside 'Aalto Design Made in Finland'.