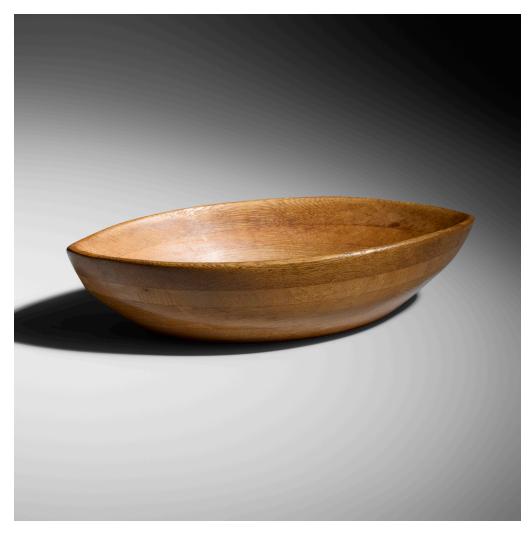

### MARY WRIGHT Bowl

Klise Manufacturing Company | USA, c. 1945 | laminated and carved oak  $3\frac{1}{2}$  h × 16 w ×  $7\frac{1}{2}$  d in (9 × 41 × 19 cm)

Incised signature to underside 'Mary Wright'.