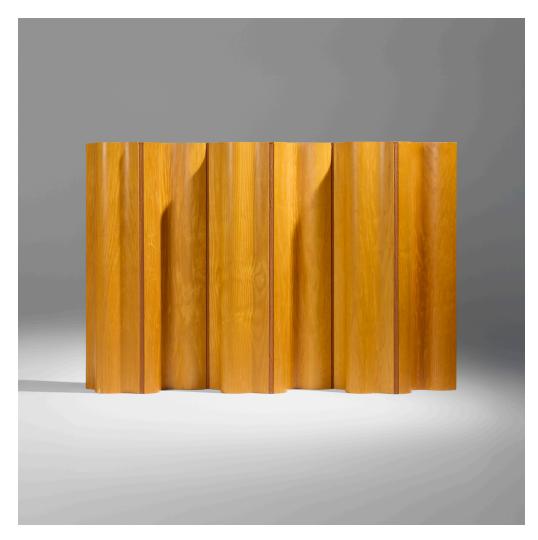

### CHARLES AND RAY EAMES 34 FSW-6, half-height

Herman Miller | USA, 1946 | ash plywood, canvas 32¾ h × 58 w × 6 d in (83 × 147 × 15 cm)

**Provenance:** Private Collection

**Literature:** The Herman Miller Collection, manufacturer's catalog, 1952, pg. 108 Eames Design: The Work of the Office of Charles and Ray Eames, Neuhart, Neuhart and Eames, pg. 79 references model