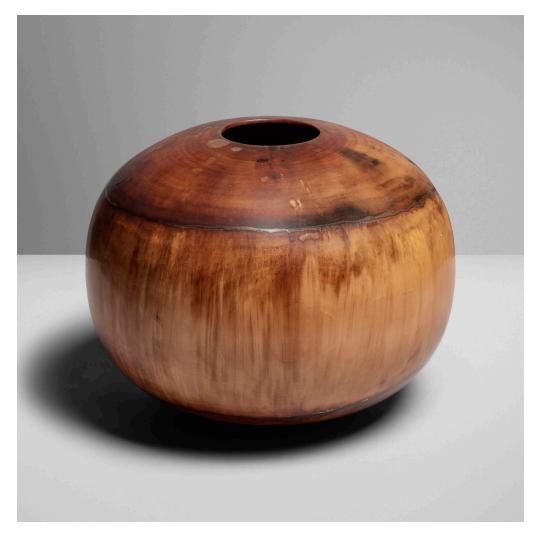

# **ED MOULTHROP** Figured Tulipwood Globe

tulipwood

13% h × 18 dia in (34 × 46 cm)

Incised signature, date, number and wood type to underside 'Ed Moulthrop Figured Tulipwood Liriodenzdron Tulipifera 107812-R'. Sold with original invoice from Joanne Rapp Gallery.